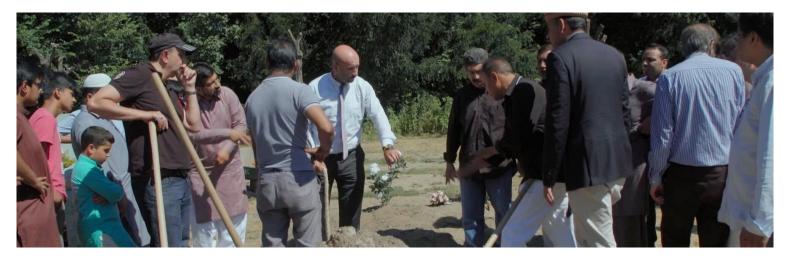

# Two Square Meters (2m2)

Original title: 2m2

The two square metres of soil where a Turkish immigrant to Belgium wants to be buried represents a fundamental choice after a life between two countries and two cultures. But will this soil be in Turkey or in Belgium? Volkan Üce looks into the mind and the heart of immigration.