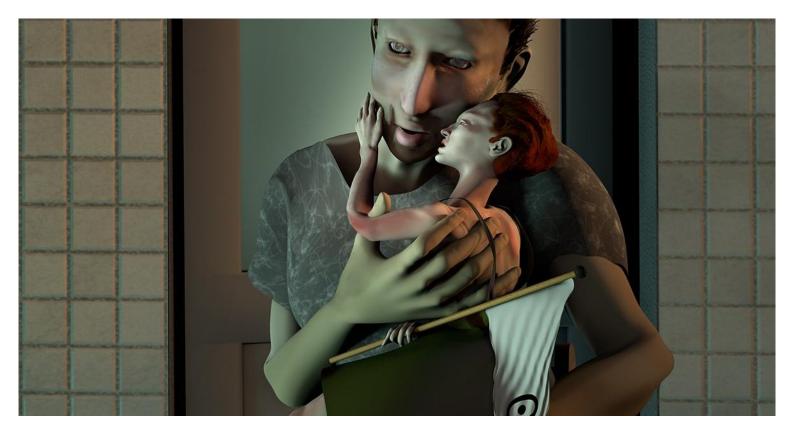

# To Insanity

Original title: à la folie

Gregor and Grete accuse each other of a metamorphosis in which Gregor has turned into an antisocial crustacean and Grete has become a translucent deep-sea creature. What exactly happens is unclear. The animation evokes the emotions of two people who have lost the ability to communicate.