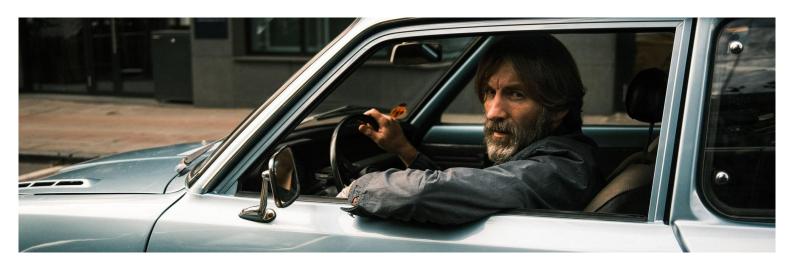

# On The Edge

Original title: Entre la vie et la mort

A man falls onto the metro rails and later dies at the hospital. The train driver who was on duty at the time of the incident happens to be his estranged father.