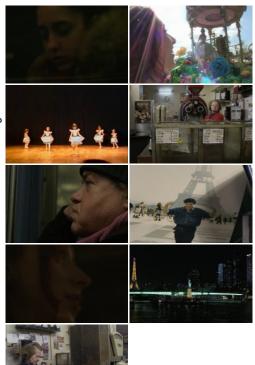

# Next Year, We Will Leave

Original title: L'année prochaine, on partira

Guided by a sentence from her childhood, director Juliette Joffé encounters three people in Paris: a collector of lost objects, a princess in Disneyland, and a coffee seller. *Next Year, We Will Leave* is an attempt at reconciliation with her hometown, through a dialogue with strangers. Through a mirroring effect, the first-person narrative echoes the stories of those filmed, questioning the possibilities of the documentary encounter.